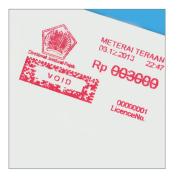

Data. Competence.

**Secure printing technology** The dual colour digital print protection (thermal-transfer) uses fluorescent ink against copying and blue ink for barcode verification via scanning devices.

#### Feed Control

No misprinting possible. Protection of money is 100% guaranteed. Easy and convenient single sheet printing.