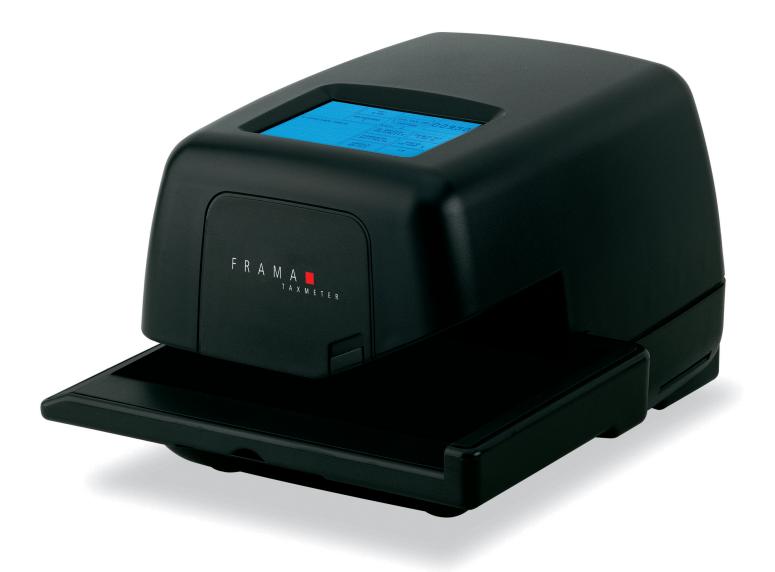

## TAX METER TM: THE MOST EFFICIENT AND SECURE WAY TO COLLECT STAMP DUTY

Secure – fast – reliable. The Frama Tax Meter TM with LAN Ethernet connection provides access to all modern ways of stamp duty collection. A well through solution.

#### Benefits

- Large touchscreen easy to operate
- Pre-set values OneTouch for the most used stamp values
- Large print table easy and convenient single sheet printing
- Fast printing speed saves you time
- Feed Control 100% money protection
- Automatic date change convenience
- Standard: Stable, secure connections to the server via the Internet (LAN Ethernet) no bottlenecks for upgrading the rates or receiving new funds or updates
- Option: Manual loading solution available
  works without external servers
- Highest security standards ideal for your process security: Remote inspection (for Data Centre operation only), password protection, non-resettable counters, special lock with lead seal

#### Touchscreen

The patented touchscreen with OneTouch functionality makes the operation child's play. Fast, simple determination of the stamp duty amount – without charts, codes and operating instructions! Touch – print.