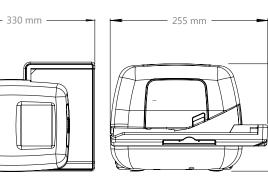

een a wireless or cablebased network setup for guaranteed, stable and secure connections.

#### Touchscreen

The patented touchscreen with OneTouch functionality makes the operation child's play. Fast, simple determination of the stamp duty amount – without charts, codes and operating instructions! Touch – print.



#### **Technical data**

- Speed: up to 3000 prints / hour
- Max paper thickness: 6mm
- Printing technology: Smear free thermotransfer technology
- OneTouch Keys: up to 9
- Manual keyboard
- Cost centres: up to 50
- Automatic date setting with server synchronisation
- Housing colour: Anthratcite
- Loudness: 54db(A)



175 mm



### **1** T O U C H

#### **Power consumption**

Ready to frank: 6.8 W

In operation: 36 W

Off: 0 W

.

н.

#### **Dimension / Weight**

Weight: 6 kg