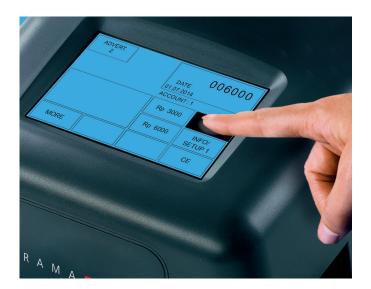

#### Touchscreen

The patented touchscreen with OneTouch functionality makes the operation child's play. Fast, simple determination of the stamp duty amount – without charts, codes and operating instructions! Touch – print.

### **1** T O U C H